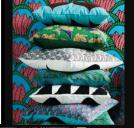

mm

Take a walk down 1960's memory lane with these bright, bold, solid colors that are sweeping the fashion and home décor world. The 'Bold Minimalism' trend is for your "minimalist extrovert." The vibrant eye-catching 1960's inspired style is loud yet simple with design. This gives the look a versatile yet multi-purposeful feel ranging from places like the runway to your everyday home. Incorporate these looks to make a needed focal-point-pop or a detail in your home décor accessories.