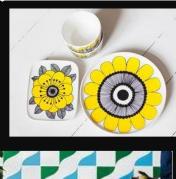

mm

Take a walk down 1960's memory lane with these bright, bold, solid colors that are sweeping the fashion and home décor world. The 'Bold Minimalism' trend is for your "minimalist extrovert." The vibrant eye-catching 1960's inspired style is loud yet simple with design. This gives the look a versatile yet multi-purposeful feel ranging from places like the runway to your everyday home. Incorporate these looks to make a needed focal-point-pop or a detail in your home décor accessories.