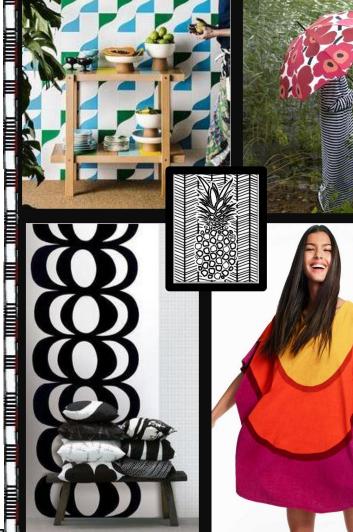

mm

Take a walk down 1960's memory lane with these bright, bold, solid colors that are sweeping the fashion and home décor world. The 'Bold Minimalism' trend is for your "minimalist extrovert." The vibrant eye-catching 1960's inspired style is loud yet simple with design. This gives the look a versatile yet multi-purposeful feel ranging from places like the runway to your everyday home. Incorporate these looks to make a needed focal-point-pop or a detail in your home décor accessories.

\*\*Some Imagery of product on this board is not the property of DDCG and is used as representation of the trend only.\*\*

TITIT