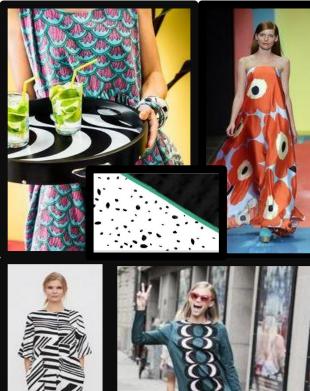

mm

Take a walk down 1960's memory lane with these bright, bold, solid colors that are sweeping the fashion and home décor world. The 'Bold Minimalism' trend is for your "minimalist extrovert." The vibrant eye-catching 1960's inspired style is loud yet simple with design. This gives the look a versatile yet multi-purposeful feel ranging from places like the runway to your everyday home. Incorporate these looks to make a needed focal-point-pop or a detail in your home décor accessories.